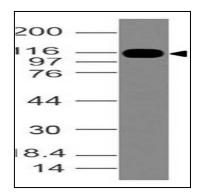

## **Application Note**

Western blot analysis: 1-2 µg/ml

Figure-1: Western blot analysis of SMO. Anti- SMO antibody (11-8109) was used at 1 μg/ml on K562 lysate.