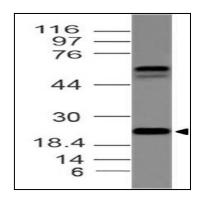

## **Application Note**

Western blot analysis: 1-2 µg/ml

Figure-1: Western blot analysis of FAM3C. Anti-FAM3C antibody (11-10043) was used at 1 µg/ml on h Heart lysate.