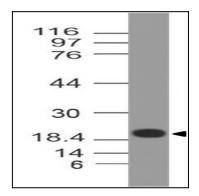

## **Application Note**

Western blot analysis: 0.5-1 µg/ml

Figure-1: Western blot analysis of ZIKA Envelope protein. Anti-ZIKA E antibody (Clone: ABM54D4 ) was used at 0.5  $\mu$ g/ml on Recombinant Lysate.