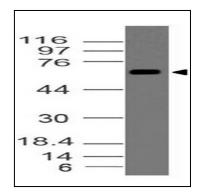

## **Application Note**

Western blot analysis: 1-2 µg/ml

Figure-1: Western blot analysis of DUSP8 . Anti-DUSP8 antibody (11-8108) was used at 1  $\mu$ g/ml on Raji lysate.