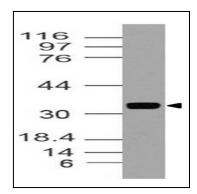

## **Application Note**

Western blot analysis: 1-2 µg/ml

Figure-1: Western blot analysis of MYADM. Anti-MYADM antibody (11-8107) was used at 1 µg/ml on h Lung lysate.