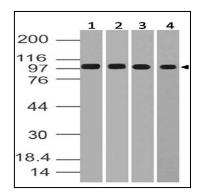

## **Application Note**

Western blot analysis: 0.5-1 µg/ml

Figure-1: Western blot analysis of MSH2. Anti-MSH2 antibody (11-7587) was used at 0.5  $\mu$ g/ml on (1) Hela, (2) A549, (3) 293 and (4) U87 lysates.