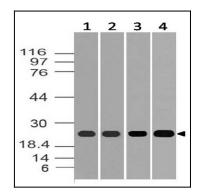

## **Application Note**

Western blot analysis: 1-2  $\mu g/ml$ 

Figure-1: Western blot analysis of ERS25. Anti-ERS25 antibody (11-6010) was used at  $1 \mu g/ml$  on (1) MCF-7, (2) HepG2, (3) 3T3 and (4) Raw lysates.