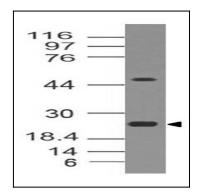

## **Application Note**

Western blot analysis: 2-4  $\mu g/ml$ 

Figure-1: Western blot analysis of EBI3, mouse. Anti-EBI3, mouse antibody (11-4017) was used at 2  $\mu$ g/ml on Raw lysate.