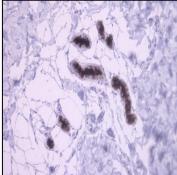

9853 Pacific Heights Blvd. Suite D. San Diego, CA 92121, USA Tel: 858-263-4982

Email: info@abeomics.com

Figure-3: Breast Cancer section has been stained using Mammaglobin antibody (Clone: BS17).

Figure-4: Skin sweat glands has been stained using Mammaglobin antibody (Clone: BS17).