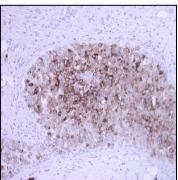

## **Application Note**

Immunohistochemical Analysis:-1:200

Figure-1: Breast Cancer section has been stained using Mammaglobin antibody (Clone: BS17).

Figure-2: Breast Cancer section has been stained using Mammaglobin antibody (Clone: BS17).