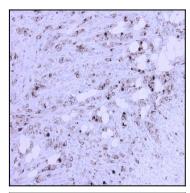

9853 Pacific Heights Blvd. Suite D. San Diego, CA 92121, USA Tel: 858-263-4982

Email: info@abeomics.com

Figure-3: Breast Cancer section has been stained using Mammaglobin antibody (Clone: BS17).

Figure-4: Skin sweat glands has been stained using Mammaglobin antibody (Clone: BS17).