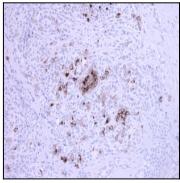

## **Application Note**

Immunohistochemical Analysis:-1:200

Figure-1: Breast Cancer section has been stained using Mammaglobin antibody (Clone: BS17).

Figure-2: Breast Cancer section has been stained using Mammaglobin antibody (Clone: BS17).