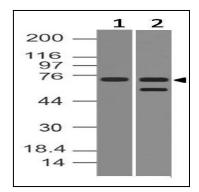

## **Application Note**

Western blot analysis: 2-4 µg/ml

Figure-1: Western blot analysis of PRDM5. Anti- PRDM5 antibody (11-7032) was used at 2  $\mu$ g/ml on (1) HepG2 and (2) PC3 lysates.