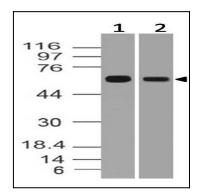

## **Application Note**

Western blot analysis: 1-2 µg/ml

Figure-1: Western blot analysis of h RGS11. Anti- h RGS11 antibody (11-8106) was used at 1  $\mu$ g/ml on (1) U87 and (2) T98G lysates.