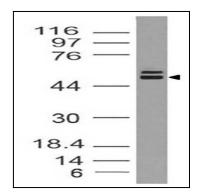

## **Application Note**

Western blot analysis: 1-2 µg/ml

Figure-1: Western blot analysis of MST1. Anti- MST1 antibody (11-1045) was used at 1 μg/ml on 293 lysate.