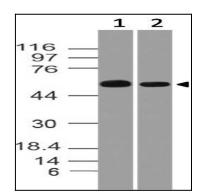

## **Application Note**

Western blot analysis: 1-2 µg/ml

Figure-1: Western blot analysis of Catalase. Anti- Catalase antibody (11-1046) was used at  $1 \mu g/ml$  on (1) h Kidney and (2) m kidney lysates.