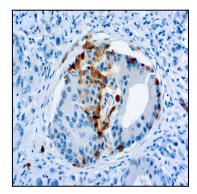

## **Application Note**

IHC: 1:50-1:75

Figure 1 : Formalin fixed paraffin embedded human pancreas stained with Somatostatin Receptor antibody ( 10-11536).