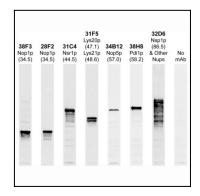

## **Application Note**

WB: 1:10,000. IF: 1:500-1:1,000

Figure-1: Western blots of whole yeast protein extracts with a collection of antibodies directed against yeast proteins. The blot for (34-1098) is in the indicated lane, 6th from the left, and the number indicates the SDS-PAGE molecular weight in kiloDaltons.