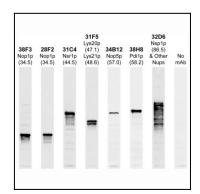

## **Application Note**

WB: 1:10,000 (cell lysates), 1:50,000 (nuclear fractions). IF/ICC and IHC: 1:1,000-1:10,000.

Figure-1: Western blots of whole yeast protein extracts with a collection of our antibodies. The blot for (34-1094) is in the indicated lane, and the number indicates the SDS-PAGE molecular weight in kiloDaltons.