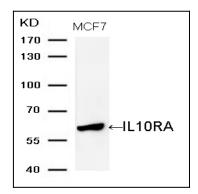

## **Application Note**

Western blotting: 1:500~1:1000

Figure 1: Western blot analysis of extracts from MCF7 cells using IL10RA (Ab-370) Antibody 35-1865.