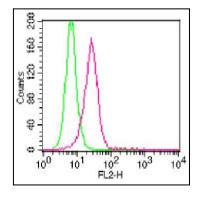

## **Application Note**

FACS:  $0.5-1 \mu g/10^6$  cells, ELISA

Fig.1: Fig.1: Intracellular staining of THP1 and THP1 treated with LPS. Green represents THP1 and Red represents THP1 treated with LPS. 0.5  $\mu$ g of 10-4039 (ABM26G5) was used.