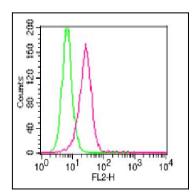

## **Application Note**

ELISA, FACS: 0.5-1 μg/10<sup>6</sup> cells

Fig.1: Intracellular staining of THP1 and THP1 treated with LPS. Green represents THP1 and Red represents THP1 treated with LPS. 0.5  $\mu g$  of 10-4037 (ABM26F3) was used