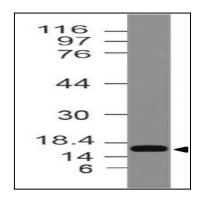

## **Application Note**

Western blot analysis: 2-4 µg/ml

Fig-1: Western blot analysis of LC3 A . Anti-LC3 A antibody (11-1042) was used at 4 μg/ml on h Liver lysate.