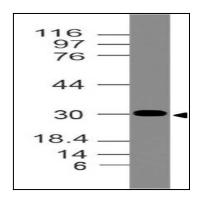

## **Application Note**

Western blot analysis: 2-4 µg/ml

Fig-1: Western blot analysis of NKx2.2 . Anti-NKx2.2 antibody (11-7578) was used at 2  $\mu$ g/ml on h Brain lysate.