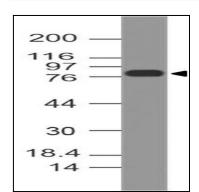

## **Application Note**

Western blot analysis: 2-4 µg/ml

Fig-1: Western blot analysis of MCM7. Anti-MCM7 antibody (11-7571) was used at 2  $\mu$ g/ml on Jurkat lysate.