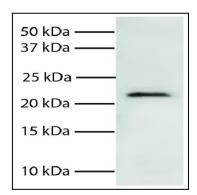

## **Product Info**

Amount: 0.1 mg

Content: 0.5 mg/ml, 0.2 ml, Supplied in borate buffered saline, pH 8.2; No preservatives or amine-

containing buffer salts added

**Storage condition :** Store at 2-8°C

Figure 1: Total cell lysates from Jurkat cells were resolved by electrophoresis, transferred to PVDF membrane, and probed with Mouse Anti-Human Smac/DIABLO . Proteins were visualized using Goat Anti-Mouse IgG, Human ads-HRP secondary antibody and chemiluminescent detection.