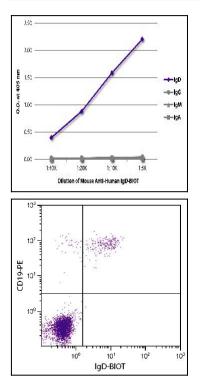

## **Product Info**

Amount :0.5 mgContent :0.5 mg/ml, 1.0 ml, Supplied in PBS/Sodium azideStorage condition :Store at 2-8°C

Figure 1: ELISA plate was coated with purified human IgD, IgG, IgM, and IgA. Immunoglobulins were detected with serially diluted Mouse Anti-Human IgD-Biotin followed by Streptavdin-HRP.

Figure 2: Human blood peripheral lymphocytes were stained with Mouse Anti-Human IgD-Biotin and Mouse Anti-Human CD19-PE followed by Streptavidin-FITC .