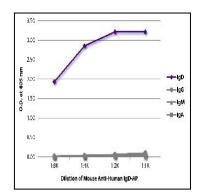

Figure 1: ELISA plate was coated with purified human IgD, IgG, IgM, and IgA. Immunoglobulins were detected with serially diluted Mouse Anti-Human IgD-AP.