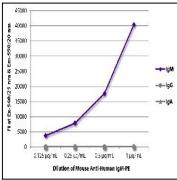

Figure 2: ELISA plate was coated with purified human IgM, IgG, and IgA. Immunoglobulins were detected with serially diluted Mouse Anti-Human IgM-PE.