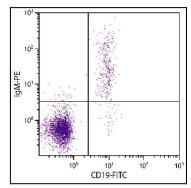

## **Product Info**

Amount: 0.1 mg

Content: 0.1 mg/ml, 1.0 ml, Supplied in PBS/Sodium azide and a stabilizing agent

**Storage condition :** Store at 2-8°C

Figure 1: Human blood peripheral lymphocytes were stained with Mouse Anti-Human IgM-PE and Mouse Anti-Human CD19-FITC .