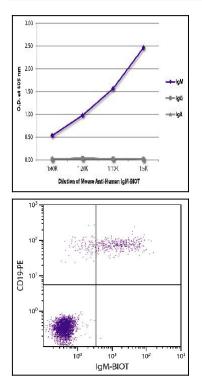

## **Product Info**

Amount :0.5 mgContent :0.5 mg/ml, 1.0 ml, Supplied in PBS/Sodium azideStorage condition :Store at 2-8°C

Figure 1: ELISA plate was coated with purified human IgM, IgG, and IgA. Immunoglobulins were detected with serially diluted Mouse Anti-Human IgM-Biotin followed by Streptavidin-HRP.

Figure 2: Human blood peripheral lymphocytes were stained with Mouse Anti-Human IgM-Biotin and Mouse Anti-Human CD19-PE followed by Streptavidin-FITC .