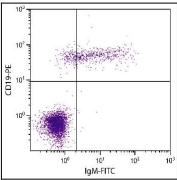

Figure 2: Human blood peripheral lymphocytes were stained with Mouse Anti-Human IgM-FITC and Mouse Anti-Human CD19-PE .