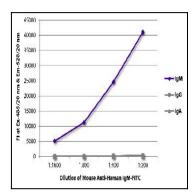

## **Product Info**

Amount: 0.5 mg

**Content:** 0.5 mg/ml, 1.0 ml, Supplied in PBS/Sodium azide

**Storage condition :** Store at 2-8°C

Figure 1: ELISA plate was coated with purified human IgM, IgG, and IgA. Immunoglobulins were detected with serially diluted Mouse Anti-Human IgM-FITC .