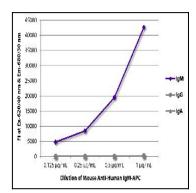

## **Product Info**

Amount: 0.1 mg

**Content:** 0.1 mg/ml, 1.0 ml, Supplied in PBS/Sodium azide and a stabilizing agent

**Storage condition :** Store at 2-8°C

Figure 1: ELISA plate was coated with purified human IgM, IgG, and IgA. Immunoglobulins were detected with serially diluted Mouse Anti-Human IgM-APC.