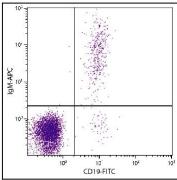

Figure 2: Human blood peripheral lymphocytes were stained with Mouse Anti-Human IgM-APC and Mouse Anti-Human CD19-FITC .