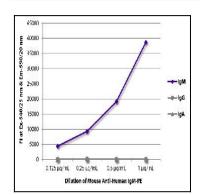

## **Product Info**

Amount: 0.1 mg

Content: 0.1 mg/ml, 1.0 ml, Supplied in PBS/Sodium azide and a stabilizing agent

**Storage condition :** Store at 2-8°C

Figure 1: ELISA plate was coated with purified human IgM, IgG, and IgA. Immunoglobulins were detected with serially diluted Mouse Anti-Human IgM-PE.