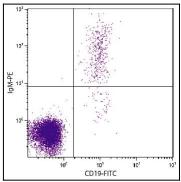

Figure 2: Human blood peripheral lymphocytes were stained with Mouse Anti-Human IgM-PE and Mouse Anti-Human CD19-FITC .