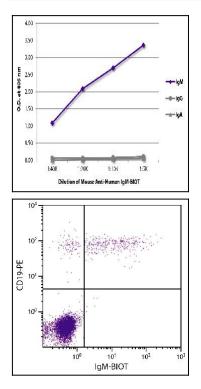

## **Product Info**

Amount :0.5 mgContent :0.5 mg/ml, 1.0 ml, Supplied in PBS/Sodium azideStorage condition :Store at 2-8°C

Figure 1: ELISA plate was coated with purified human IgM, IgG, and IgA. Immunoglobulins were detected with serially diluted Mouse Anti-Human IgM-Biotin followed by Streptavidin-HRP.

Figure 2: Human blood peripheral lymphocytes were stained with Mouse Anti-Human IgM-Biotin and Mouse Anti-Human CD19-PE followed by Streptavidin-FITC .