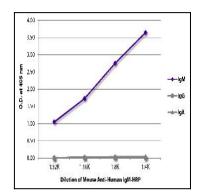

## **Product Info**

Amount: 1.0 ml

Content: 1.0 ml, Supplied in a stock solution in 50% glycerol/50% PBS, pH 7.4; No preservative added

**Storage condition :** Store at 2-8°C

Figure 1: ELISA plate was coated with purified human IgM, IgG, and IgA. Immunoglobulins were detected with serially diluted Mouse Anti-Human IgM-HRP.