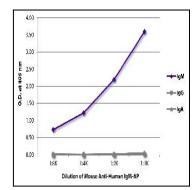

Figure 1: ELISA plate was coated with purified human IgM, IgG, and IgA. Immunoglobulins were detected with serially diluted Mouse Anti-Human IgM-AP .