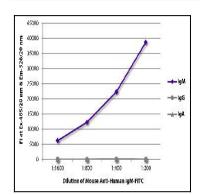

## **Product Info**

Amount: 0.5 mg

**Content :** 0.5 mg/ml, 1.0 ml, Supplied in PBS/Sodium azide

**Storage condition :** Store at 2-8°C

Figure 1: ELISA plate was coated with purified human IgM, IgG, and IgA. Immunoglobulins were detected with serially diluted Mouse Anti-Human IgM-FITC .