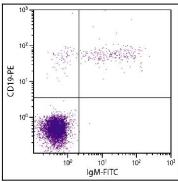

Figure 2: Human blood peripheral lymphocytes were stained with Mouse Anti-Human IgM-FITC and Mouse Anti-Human CD19-PE .