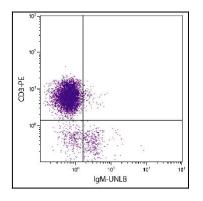

Figure 1: Chicken peripheral blood mononuclear cells were stained with Mouse Anti-Chicken IgM and Mouse Anti-Chicken CD3-PE followed by Goat Anti-Mouse IgM, Human ads-FITC .