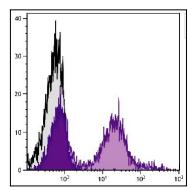

## **Product Info**

Amount: 0.1 mg

**Content:** 0.1 mg/ml, 1.0 ml, Supplied in PBS/Sodium azide and a stabilizing agent

**Storage condition :** Store at 2-8°C

Figure 1: BALB/c mouse splenocytes were stained with Rat Anti-Mouse CD24-PE.