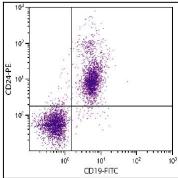

Figure 2: BALB/c mouse splenocytes were stained with Rat Anti-Mouse CD24-PE and Rat Anti-Mouse CD19-FITC .