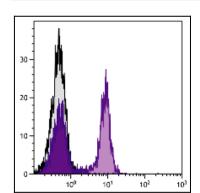

## **Product Info**

Amount: 0.5 mg

Content: 0.5 mg/ml, 1.0 ml, Supplied in borate buffered saline, pH 8.2; No preservatives or amine-

containing buffer salts added

**Storage condition :** Store at 2-8°C

Figure 1: BALB/c mouse splenocytes were stained with Rat Anti-Mouse CD22 (Cat. No. 31-1798) followed by Mouse Anti-Rat IgG1 Biotin and Streptavidin-FITC was used.