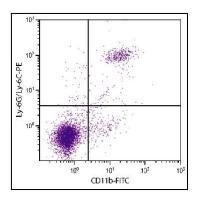

Figure 1: BALB/c mouse splenocytes were stained with Rat Anti-Mouse CD11b-FITC and Rat Anti-Mouse Ly-6G/Ly-6C-PE .