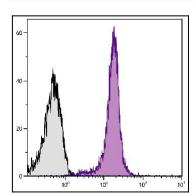

## **Product Info**

Amount: 0.1 mg

**Content:** 0.1 mg/ml, 1.0 ml, Supplied in PBS/Sodium azide and a stabilizing agent

**Storage condition :** Store at 2-8°C

Figure 1: BALB/c mouse splenocytes were stained with Rat Anti-Mouse CD2-PE.