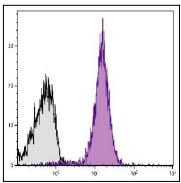

9853 Pacific Heights Blvd. Suite D. San Diego, CA 92121, USA Tel: 858-263-4982

Email: info@abeomics.com

## 31-1660: Rat Anti-Mouse CD2-PE

Clonality: Monoclonal **Clone Name:** Clone: 12-15 Application: IP,FACS Conjugate: PΕ Gene: Cd2 Gene ID: 12481 **Uniprot ID:** P08920 Alternative Name: Cd2, Ly-37 Isotype: Rat IgG1

## **Product Info**

Amount: 0.1 mg

**Content:** 0.1 mg/ml, 1.0 ml, Supplied in PBS/Sodium azide and a stabilizing agent

**Storage condition :** Store at 2-8°C



Figure 1: BALB/c mouse splenocytes were stained with Rat Anti-Mouse CD2-PE.



Figure 2: C57BL/6 mouse splenocytes were stained with Rat Anti-Mouse CD2-PE.