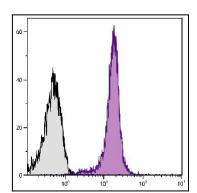

## **Product Info**

Amount: 0.2 mg

**Content:** 0.1 mg/ml, 2.0 ml, Supplied in PBS/Sodium azide and a stabilizing agent

**Storage condition :** Store at 2-8°C

Figure 1: BALB/c mouse splenocytes were stained with Rat Anti-Mouse CD2-PE.