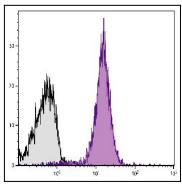

9853 Pacific Heights Blvd. Suite D. San Diego, CA 92121, USA Tel: 858-263-4982

Email: info@abeomics.com

## 31-1659: Rat Anti-Mouse CD2-PE

Clonality: Monoclonal **Clone Name:** Clone: 12-15 Application: IP,FACS Conjugate: PΕ Gene: Cd2 Gene ID: 12481 **Uniprot ID:** P08920 Alternative Name: Cd2, Ly-37 Isotype: Rat IgG1

## **Product Info**

Amount: 0.2 mg

**Content:** 0.1 mg/ml, 2.0 ml, Supplied in PBS/Sodium azide and a stabilizing agent

**Storage condition :** Store at 2-8°C



Figure 1: BALB/c mouse splenocytes were stained with Rat Anti-Mouse CD2-PE.



Figure 2: C57BL/6 mouse splenocytes were stained with Rat Anti-Mouse CD2-PE.