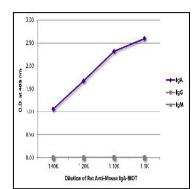

## **Product Info**

Amount: 0.5 mg

**Content :** 0.5 mg/ml, 1.0 ml, Supplied in PBS/Sodium azide

**Storage condition :** Store at 2-8°C

Figure 1: ELISA plate was coated with purified mouse IgM, IgG, and IgA. Immunoglobulins were detected with serially diluted Rat Anti-Mouse IgA-Biotin followed by Streptavidin-HRP .