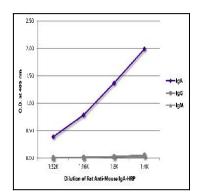

## **Product Info**

Amount: 1.0 ml

Content: 1.0 ml, Supplied in a stock solution in 50% glycerol/50% PBS, pH 7.4; No preservative added

**Storage condition :** Store at 2-8°C

Figure 1: ELISA plate was coated with purified mouse IgM, IgG, and IgA. Immunoglobulins were detected with serially diluted Rat Anti-Mouse IgA-HRP.