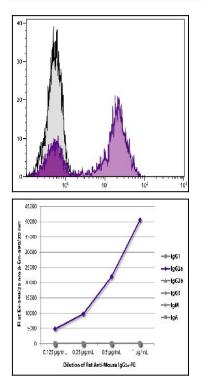

## **Product Info**

Amount:0.2 mgContent:0.1 mg/ml, 2.0 ml, Supplied in PBS/Sodium azide and a stabilizing agentStorage condition:Store at 2-8°C

Figure 1: Human peripheral blood lymphocytes were stained with Mouse Anti-Human CD5 (Isotype - Mouse IgG2a) followed by Rat Anti-Mouse IgG2a-PE .

Figure 2: ELISA plate was coated with purified mouse IgG1, IgG2a, IgG2b, IgG3, IgM, and IgA. Immunoglobulins were detected with serially diluted Rat Anti-Mouse IgG2a-PE .