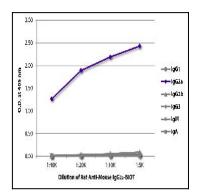

## **Product Info**

Amount: 0.5 mg

**Content :** 0.5 mg/ml, 1.0 ml, Supplied in PBS/Sodium azide

**Storage condition :** Store at 2-8°C

Figure 1: ELISA plate was coated with purified mouse IgG1, IgG2a, IgG2b, IgG3, IgM, and IgA. Immunoglobulins were detected with serially diluted Rat Anti-Mouse IgG2a-Biotin followed by Streptavidin-HRP .