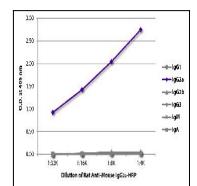

## **Product Info**

Amount: 1.0 ml

Content: 1.0 ml, Supplied in a stock solution in 50% glycerol/50% PBS, pH 7.4; No preservative added

**Storage condition :** Store at 2-8°C

Figure 1: ELISA plate was coated with purified mouse IgG1, IgG2a, IgG2b, IgG3, IgM, and IgA. Immunoglobulins were detected with serially diluted Rat Anti-Mouse IgG2a-HRP .