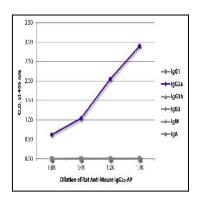

Figure 1: ELISA plate was coated with purified mouse IgG1, IgG2a, IgG2b, IgG3, IgM, and IgA. Immunoglobulins were detected with serially diluted Rat Anti-Mouse IgG2a-AP .