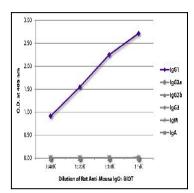

## **Product Info**

Amount: 0.5 mg

**Content :** 0.5 mg/ml, 1.0 ml, Supplied in PBS/Sodium azide

**Storage condition :** Store at 2-8°C

Figure 1: ELISA plate was coated with purified mouse IgG1, IgG2a, IgG2b, IgG3, IgM, and IgA. Immunoglobulins were detected with serially diluted Rat Anti-Mouse IgG1-Biotin followed by Streptavidin-HRP .