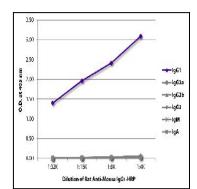

## **Product Info**

Amount: 1.0 ml

Content: 1.0 ml, Supplied in a stock solution in 50% glycerol/50% PBS, pH 7.4; No preservative added

**Storage condition :** Store at 2-8°C

Figure 1: ELISA plate was coated with purified mouse IgG1, IgG2a, IgG2b, IgG3, IgM, and IgA. Immunoglobulins were detected with serially diluted Rat Anti-Mouse IgG1-HRP .