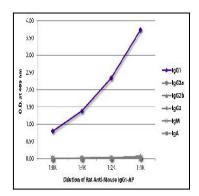

Figure 1: ELISA plate was coated with purified mouse IgG1, IgG2a, IgG2b, IgG3, IgM, and IgA. Immunoglobulins were detected with serially diluted Rat Anti-Mouse IgG1-AP