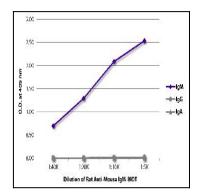

## **Product Info**

Amount: 0.5 mg

**Content:** 0.5 mg/ml, 1.0 ml, Supplied in PBS/Sodium azide

**Storage condition :** Store at 2-8°C

Figure 1: ELISA plate was coated with purified mouse IgM, IgG, and IgA. Immunoglobulins were detected with serially diluted Rat Anti-Mouse IgM-Biotin followed by Streptavidin-HRP .